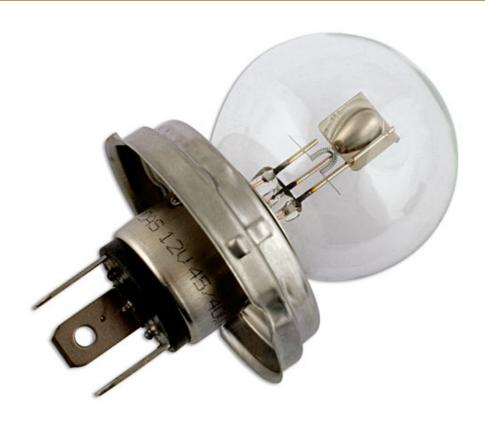

## Ampoule Lucas Halogène P45t 12v 45/40w OE410 - 1 pc

The Lucas automotive bulb range consists of over 600 references covering cars, light and heavy duty commercial vehicles and motorcycles. With over 99 % vehicle parc coverage and an unrivaled reputation for quality, the Lucas automotive bulb offering is the obvious choice for both aftermarket and original equipment dealers throughout the world. Lucas automotive bulbs are instantly recognisable as a brand you can trust, with a heritage dating back to the earliest vehicles on the UK roads. The range has been continually developed over the years to remain at the forefront of technology whilst maintaining a broad coverage across classic cars.

## **Additional Information**

- · Ampoule Lucas Halogène Culot P45t
- Code ANSI 410
- 12v / 45/40 watt
- · Culot Style P45t
- 1 pc

http:///product/30584

LASER Kamasa Gunson Connect