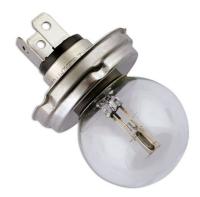

## Ampoule Lucas Halogène P45t 12v 45/40w OE410 - 1 pc

The Lucas automotive bulb range consists of over 600 references covering cars, light and heavy duty commercial vehicles and motorcycles. With over 99 % vehicle parc coverage and an unrivaled reputation for quality, the Lucas automotive bulb offering is the obvious choice for both aftermarket and original equipment dealers throughout the world. Lucas automotive bulbs are instantly recognisable as a brand you can trust, with a heritage dating back to the earliest vehicles on the UK roads. The range has been continually developed over the years to remain at the forefront of technology whilst maintaining a broad coverage across classic cars.

## **Additional Information**

- · Ampoule Lucas Halogène Culot P45t
- Code ANSI 410
- 12v / 45/40 watt
- · Culot Style P45t
- 1 pc

http:///product/30584

LASER Kamasa Gunson Connect